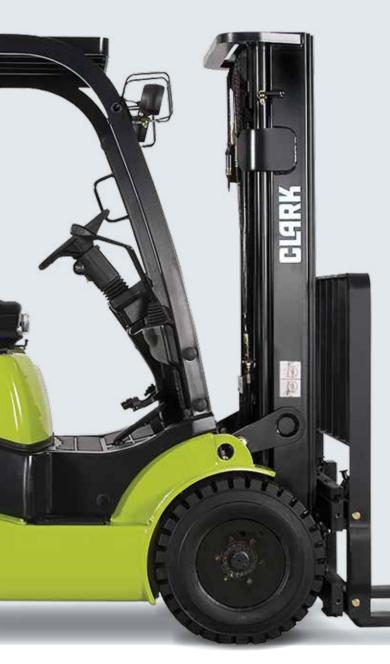

#### **Mast and carriage**

The robust CLARK lifting masts from our own production have solid 6-roller fork carriers with four side support rollers. This allows even off-centre loads to be transported safely.

The lifting processes are particularly quiet thanks to hydraulically damped lifting cylinders. Nested mast profiles ensure good visibility through the mast.