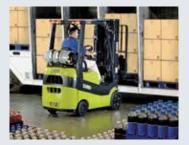

## High availability with low operating and maintenance costs

The C15-20s and C15C-20sC LPG forklifts are equipped with a robust and durable construction, which, coupled with their compact dimensions, makes these trucks suitable for both indoor and outdoor use. Low maintenance costs, high availability as well as long service life of these forklifts keep the costs of ownership low.

## Compact design, excellent Manoeuvrability and easy maintenance

If your application requires particularly compact forklifts, then the CLARK LPG forklifts with cushion tyres of the C15C-C20sC series are the right choice. In contrast to series with pneumatic or superelastic tyres, these trucks have an even **smaller turning radius** and a **very compact designed counterweight**.

They are therefore ideal for use in **space-critical applications**.