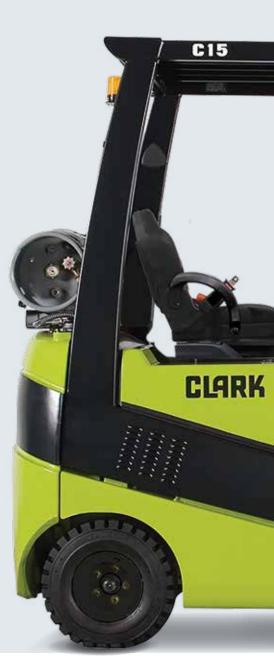

#### Ergonomic Driver's workplace

Compared to other trucks in this segment, these trucks provide plenty of legroom and headroom for the driver. In addition, various adjustable comfort seats with air or mechanical suspension are available for this truck series.

Safe entry and exit

The operator can easily and safely reach the ergonomic operator compartment via a large, low-set and non-slip step.

### **Ergonomic Workplace**

The operator compartment has been designed with best practice safety features to offer the driver an unrestricted view of the fork and loads.

Thanks to the raised seating position, the driver has a good all-round view. This increases safety when handling loads.

The tiltable steering column and the comfort seat can be individually adjusted. Various driver's seats with side safety bars and armrests are available.