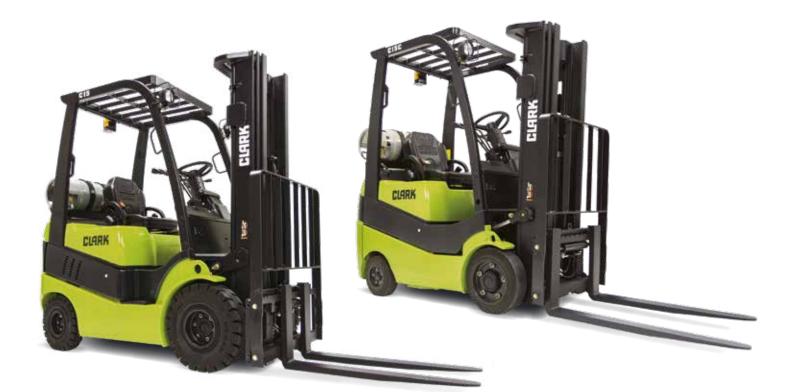

### FORKLIFT TRUCK WITH LPG DRIVE C15 | C18 | C20s WITH PNEUMATIC OR SUPERELASTIC TYRES C15C | C18C | C20sC WITH CUSHION TYRES

Good all-round visibility and free View through the mast thanks to large viewing window Robust construction and low maintenance costs

## Compact design, excellent Manoeuvrability and easy maintenance

If your application requires particularly compact forklifts, then the CLARK LPG forklifts with cushion tyres of the C15C-C20sC series are the right choice. In contrast to series with pneumatic or superelastic tyres, these trucks have an even **smaller turning radius** and a **very compact designed counterweight**.