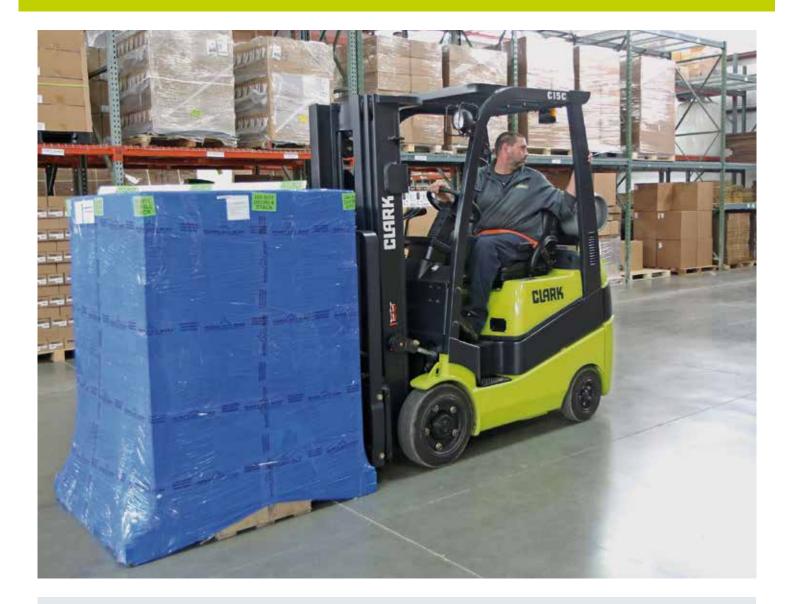

### FORKLIFT TRUCK WITH LPG DRIVE C15 | C18 | C20s WITH PNEUMATIC OR SUPERELASTIC TYRES C15C | C18C | C20sC WITH CUSHION TYRES

Good all-round visibility and free View through the mast thanks to large viewing window Robust construction and low maintenance costs

Comfortable driving position offers plenty of legroom and intuitive controls Unhindered and lower Entry and exit as well as numerous safety features increase safety

Load capacity: 1500/1800/2000 kg

## High availability with low operating and maintenance costs

The C15-20s and C15C-20sC LPG forklifts are equipped with a robust and durable construction, which, coupled with their compact dimensions, makes these trucks suitable for both indoor and outdoor use. Low maintenance costs, high availability as well as long service life of these forklifts keep the costs of ownership low.