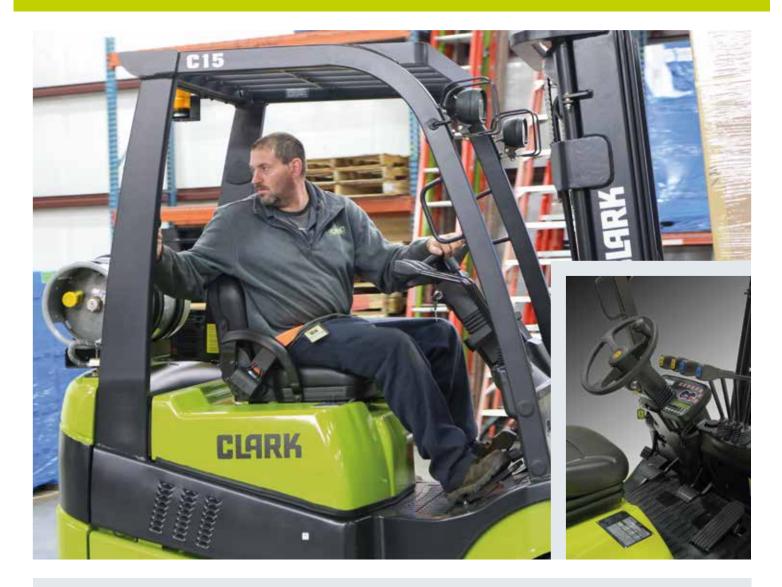

#### Ergonomic Driver's workplace

Compared to other trucks in this segment, these trucks provide plenty of legroom and headroom for the driver. In addition, various adjustable comfort seats with air or mechanical suspension are available for this truck series.

Safe entry and exit

The operator can easily and safely reach the ergonomic operator compartment via a large, low-set and non-slip step.

### **Ergonomic Workplace**

The operator compartment has been designed with best practice safety features to offer the driver an unrestricted view of the fork and loads.

Thanks to the raised seating position, the driver has a good all-round view. This increases safety when handling loads.

The tiltable steering column and the comfort seat can be individually adjusted. Various driver's seats with side safety bars and armrests are available.