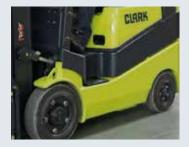

### FORKLIFT TRUCK WITH LPG DRIVE C15 | C18 | C20s WITH PNEUMATIC OR SUPERELASTIC TYRES C15C | C18C | C20sC WITH CUSHION TYRES

Good all-round visibility and free View through the mast thanks to large viewing window Robust construction and low maintenance costs

Comfortable driving position offers plenty of legroom and intuitive controls Unhindered and lower Entry and exit as well as numerous safety features increase safety

Load capacity: 1500/1800/2000 kg

## High availability with low operating and maintenance costs

The C15-20s and C15C-20sC LPG forklifts are equipped with a robust and durable construction, which, coupled with their compact dimensions, makes these trucks suitable for both indoor and outdoor use. Low maintenance costs, high availability as well as long service life of these forklifts keep the costs of ownership low.