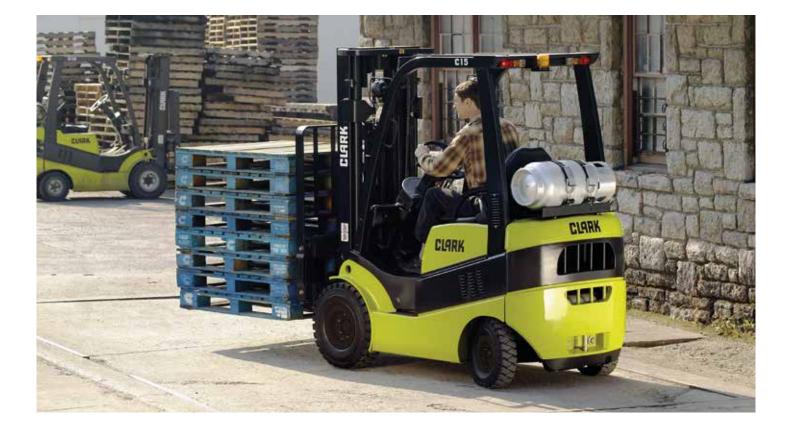

## High availability with low operating and maintenance costs

The C15-20s and C15C-20sC LPG forklifts are equipped with a robust and durable construction, which, coupled with their compact dimensions, makes these trucks suitable for both indoor and outdoor use. Low maintenance costs, high availability as well as long service life of these forklifts keep the costs of ownership low.

#### **Powerful industrial motor**

Powerful acceleration and a reliable operation is ensured by state of the art LPG engines. With long maintenance intervals, an efficient drive is always guaranteed. To ensure reduced noise and low-vibration, the engines are mounted on buffers and thus isolated from the chassis and the axle.