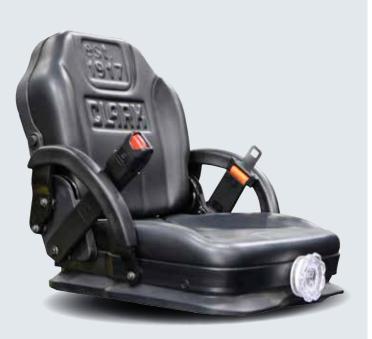

#### Ergonomic Driver's workplace

Compared to other trucks in this segment, these trucks provide plenty of legroom and headroom for the driver. In addition, various adjustable comfort seats with air or mechanical suspension are available for this truck series.

Safe entry and exit

The operator can easily and safely reach the ergonomic operator compartment via a large, low-set and non-slip step.

The tiltable steering column and the comfort seat can be individually adjusted. Various driver's seats with side safety bars and armrests are available.