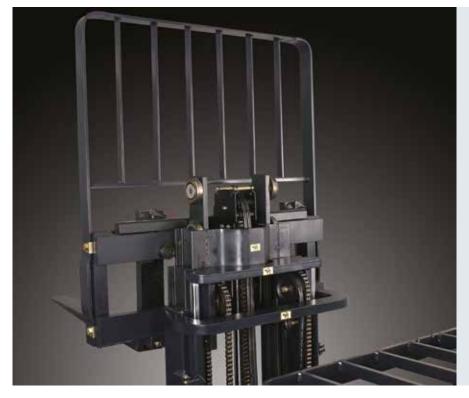

#### **Mast and carriage**

The robust CLARK lifting masts from our own production have solid 6-roller fork carriers with four side support rollers. This allows even off-centre loads to be transported safely.

The lifting processes are particularly quiet thanks to hydraulically damped lifting cylinders. Nested mast profiles ensure good visibility through the mast.