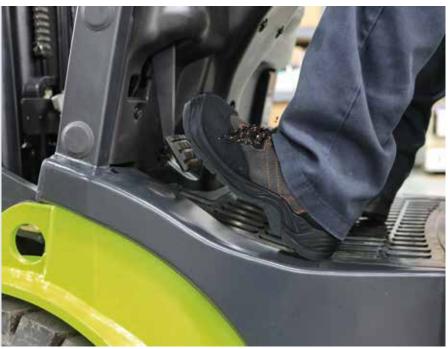

### **Parking brake**

Simple and error-free operation enables the foot-operated intuitive parking brake. The transmission is disengaged when the parking brake is activated. This prevents unintentional starting against the applied parking brake.