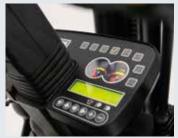

#### Safety and monitoring system

The truck display informs the operator about the condition of the forklift. Operating hours and maintenance intervals are shown on the LCD display.

The display also informs the driver about:

- A high gearbox temperature
- Low Engine oil pressure
- The state of charge of the alternator
- A parking brake applied and much more