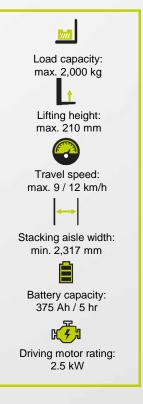

## PURE PRODUCTIVITY. HIGH DRIVING SPEED. LONG MILEAGE.

The CLARK PPFXS20 is a low lift pallet truck with a load capacity of 2,000 kg. The pallet truck features a fixed stand-on platform with side walls and all-electric power steering for intuitive and safe operation. The CLARK low lift pallet truck is the ideal vehicle for loading and unloading trucks, transporting loads over long distances and picking a wide range of goods.

### **Highlights**

- Operator protection by fixed backrest
- The driver can lean back on the backrest, allowing them to work in a more relaxed position
- ✓ When the operator leaves the platform, the truck automatically changes to stand-by mode
- ✓ Power steering as a standard feature
- ✓ Automatic deceleration when cornering proportional to the steering angle
- ✓ Electromagnetic brakes preventing unsupervised rolling of the truck, even on ramps
- ✓ Side battery removal
- ✓ Powerful and maintenance free AC drive motor with 2.5 kW