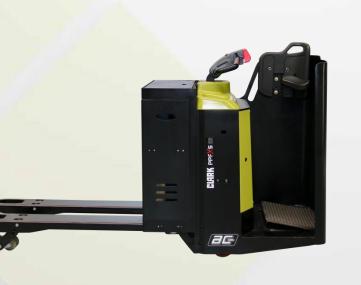

## PURE PRODUCTIVITY. HIGH DRIVING SPEED. LONG MILEAGE.

The CLARK PPFXS20 is a low lift pallet truck with a load capacity of 2,000 kg. The pallet truck features a fixed stand-on platform with side walls and all-electric power steering for intuitive and safe operation. The CLARK low lift pallet truck is the ideal vehicle for loading and unloading trucks, transporting loads over long distances and picking a wide range of goods.